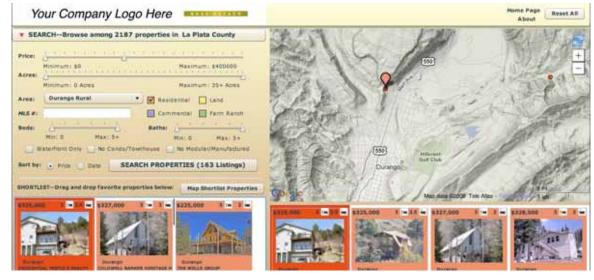

#### Lynx MLS Mapper™ offers the most powerful mapping functions:

- 1. The Lynx MLS Mapper<sup>™</sup> accurately maps over 85% of the MLS listings. Compare to the competition, which only map about a third of the listings.
- 2. Zoom to parcel and view all parcel boundaries of properties for sale as well as the boundaries of the surrounding properties with a simple click. No other IDX vendor offers this!

## The most interactive and integrated IDX program available:

- 1. Property thumbnails are directly linked to the location markers on the map, so mousing over one highlights the other.
- 2. One easy click on the property thumbnail or the location marker opens the listing details, complete with a photo slideshow option.
- 3. Easy to integrate and implement into your existing website.

#### Slick, easy, attractive, and fun-to-use intelligent design:

- 1. No vertical scrolling required! The Lynx MLS Mapper<sup>™</sup> has an exclusive scroll-free design, keeping it simple, clean, and precise, retaining your clients interest for much longer than sites which require extensive scrolling and clicking to alternate screens.
- 2. Clever use of descriptive and color-coded icons, and large buttons for View Photos, Zoom to Parcel, Add to Shortlist, Send Direct Link, Contact Agent, and Print Listing (with your customized logo).
- 3. Drag and Drop property thumbnails directly to the Shortlist Favorites.
- **4.** The fully integrated layout makes the Lynx MLS Mapper<sup>™</sup> an intuitive program for even the most basic computer users. It is fun to navigate and explore, making people want to use it!

## Lynx MLS Mapper™ is an effective searching tool:

- 1. Our clients tell us time and time again how fast, functional, and accurate our search results are compared to other IDX vendors.
- 2. The property icons of search results are always located at the bottom right of the screen. You never lose your place during a search by clicking a "back to search results" button after viewing a property. There are no extra steps as in other IDX vendors' programs.
- 3. The "Save to Shortlist" feature on the Lynx MLS Mapper™ is functional and practical. The Shortlist is always located on the main screen, and there are no additional steps to access your Shortlist Favorites. Even when you leave the site and log back on, your Shortlist will be saved and located on the screen to view! These are pioneering features original to the Lynx MLS Mapper™.

#### Features

- Drag and Drop favorite properties into shortlists. The shortlist can be saved, mapped, and emailed to friends and clients.
- Exclusive mapping algorithm maps a majority of MLS listings, complete with property boundaries. Proximity to featues such as lakes and rivers can be determined with complete confidence in moments.
- Instant search feedback. See how many properties meet the search criteria instantly.
- Speedy Web 3.0 interface. Once a property detail or photo is loaded, it is immediately accessible for future viewing.