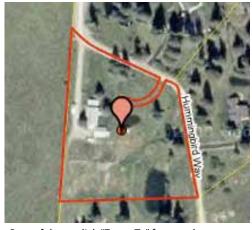

#### Lynx MLS Mapper™ offers the most powerful mapping functions:

- 1. The Lynx MLS Mapper<sup>™</sup> accurately maps over 85% of the MLS listings. Compare to the competition, which only map about a third of the listings.
- 2. Zoom to parcel and view all parcel boundaries of properties for sale as well as the boundaries of the surrounding properties with a simple click. No other IDX vendor offers this!

Powerful one-click "Zoom To" feature shows propety in aerial view.